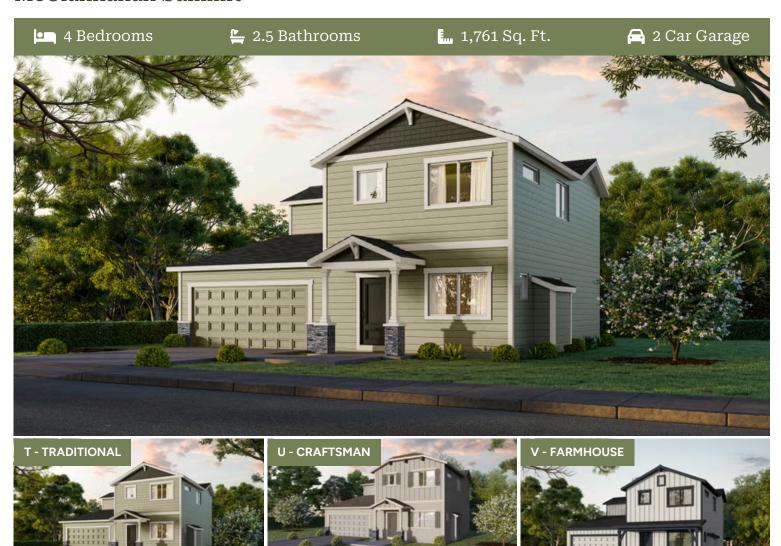

### McClannahan Summit

- Guest Suite or Den on Main Level
- 9 Foot Ceilings on Main Level
- · Kitchen Island with Sink
- Kitchen Corner Pantry

- Great Room with Fireplace
- · Primary Suite with Walk-in Closet
- Quartz Countertops throughout Home
- Stainless Steel Appliances

## **Jefferson Premier**

McClannahan Summit

4 Bedrooms

2.5 Bathrooms

1,761 Sq. Ft.

🔁 2 Car Garage

Jefferson 2-Car 1,761 Sq. Ft. 4 Bedroom, 2.5 Bath

MAIN FLOOR

# **Jefferson Premier**

McClannahan Summit

4 Bedrooms

2.5 Bathrooms

1,761 Sq. Ft.

🔁 2 Car Garage

Jefferson 2-Car 1,761 Sq. Ft. 4 Bedroom, 2.5 Bath

**UPPER FLOOR**