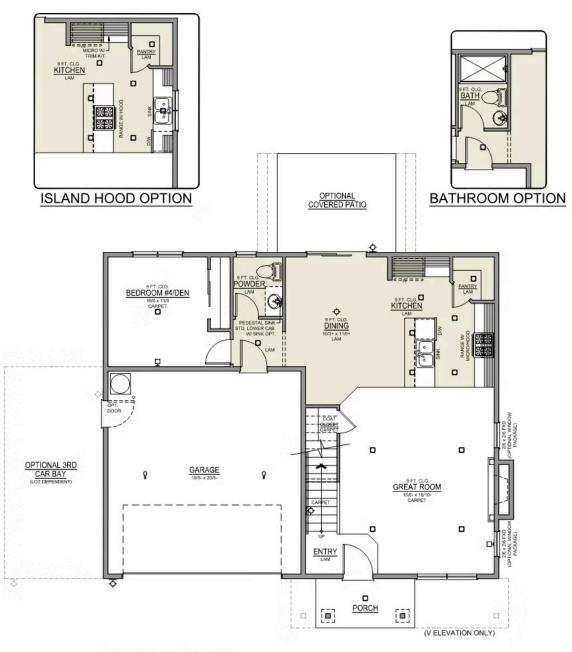

## **Jefferson Premier**

McClannahan Summit

4 Bedrooms

2.5 Bathrooms

1,761 Sq. Ft.

🔁 2 Car Garage

Jefferson 2-Car 1,761 Sq. Ft. 4 Bedroom, 2.5 Bath

MAIN FLOOR