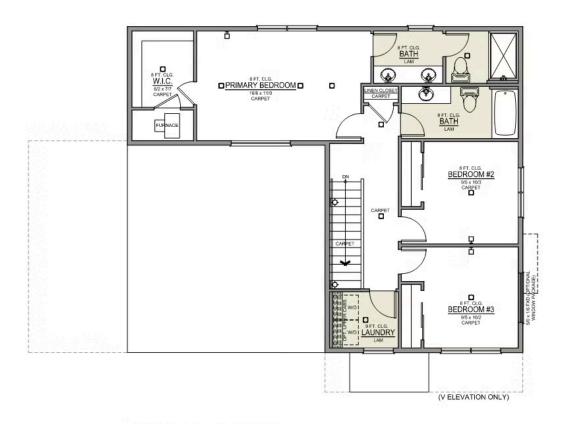

# **Jefferson Premier**

McClannahan Summit

4 Bedrooms

2.5 Bathrooms

1,761 Sq. Ft.

🔁 2 Car Garage

Jefferson 2-Car 1,761 Sq. Ft. 4 Bedroom, 2.5 Bath

**UPPER FLOOR**