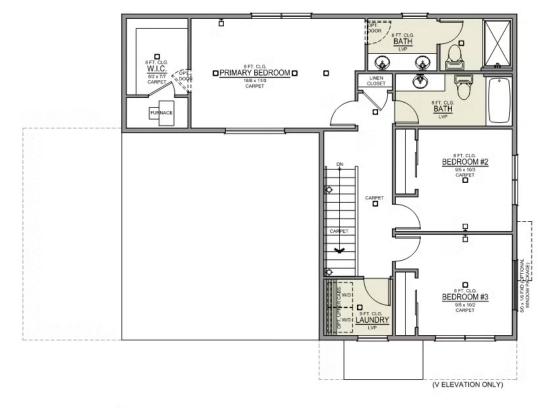

res, materials, floor plans, specifications, prices and terms without prior notice. Square footage stated or implied are approximate. Images may be representative of future home and show what's possible not what's included. Seller is a licensed real estate broker in the State of Oregon. CCB#203709



## **MCCLANNAHAN SUMMIT**

JEFFERSON PREMIER LOT 56

368 Taft St. Umatilla, OR 97882



### **MCCLANNAHAN SUMMIT**

JEFFERSON PREMIER LOT 56

368 Taft St. Umatilla, OR 97882

| 🖭 4 Bedrooms 🖺 2.5 Bathrooms 🚛 | 1,761 Sq. Ft. | 🛱 2 Car Garage | <b>&gt;</b> 364,900 |
|--------------------------------|---------------|----------------|---------------------|
|--------------------------------|---------------|----------------|---------------------|

Jefferson 2-Car

1,761 Sq. Ft. 4 Bedroom, 2.5 Bath



#### UPPER FLOOR

### **MCCLANNAHAN SUMMIT OPTIONS**

368 Taft St. Umatilla, OR 97882

 Interior Color Package: "Granite Shoreline". Painted Cabinets (All cabinets in house MUST be selected as "PAINTED")

- Exterior Color Package: Alpine Trail
- Exterior Color Package: Spring Mist •
- Light Fixtures: Acadia

💶 4 Bedrooms

- Doors: Hardware Standard. "Cove" knobs / "Amador" front door handle.
- Bathroom: Shower Enclosure Glass Color Choice
- Electrical Package: Tech Package Pre Wire Includes Panel, 110 outlet, 1 Dual Wall Plate (Coax & Ethernet) in Great Room
- Windows Package: Optional Windows
- Kitchen: 30" Cabinets, PAINTED Kitchen & Bathroom Cabinets.
- Cabinets: Knobs and Pulls
- Counters: Quartz Counters and Backsplash in Kitchen

- Counters: Quartz Counters and Backsplash in Guest