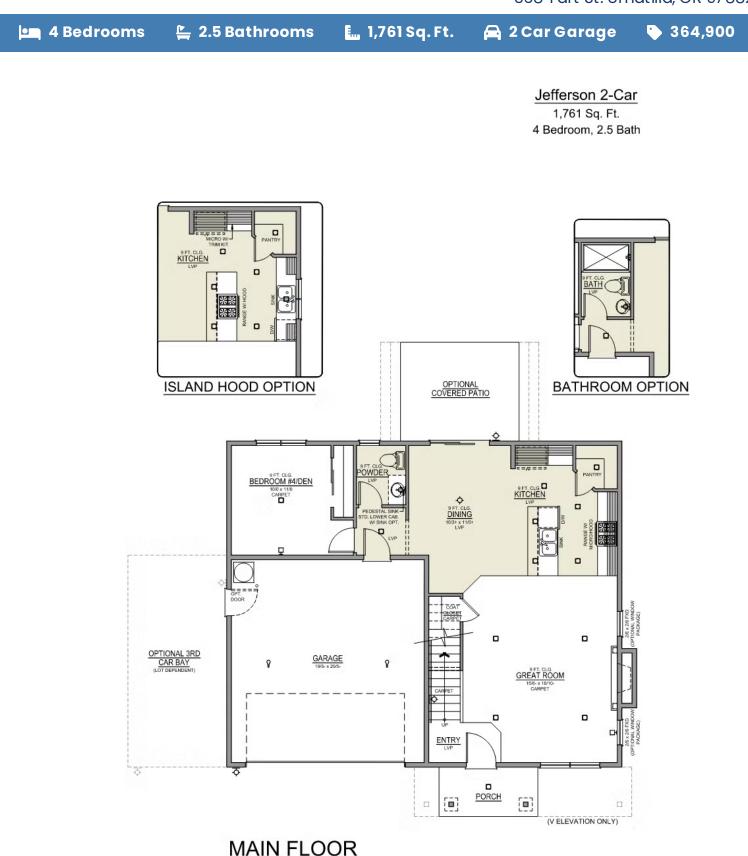

- 4th Bedroom or Den on Main Level
- 9 Foot Ceilings throughout Main Level
- Gourmet Kitchen
- Kitchen Island with Sink
- Kitchen Pantry

- Open Great Room with Gas Fireplace
- Primary Suite with Walk-in Closet
- Quartz Countertops throughout Home
- Stainless Steel Appliances



### 541-833-9119

In a continual effort to improve our product, MonteVista Homes reserves the right to change product design, features, materials, floor plans, specifications, prices and terms without prior notice. Square footage stated or implied are approximate. Images may be representative of future home and show what's possible not what's included. Seller is a licensed real estate broker in the State of Oregon. CCB#203709



## **MCCLANNAHAN SUMMIT**

JEFFERSON PREMIER LOT 56

368 Taft St. Umatilla, OR 97882



### **MCCLANNAHAN SUMMIT**

JEFFERSON PREMIER LOT 56

368 Taft St. Umatilla, OR 97882

| 🖭 4 Bedrooms 🖺 2.5 Bathrooms 🚛 | 1,761 Sq. Ft. | 🛱 2 Car Garage | <b>&gt;</b> 364,900 |
|--------------------------------|---------------|----------------|---------------------|
|--------------------------------|---------------|----------------|---------------------|

Jefferson 2-Car

1,761 Sq. Ft. 4 Bedroom, 2.5 Bath



#### UPPER FLOOR

### **MCCLANNAHAN SUMMIT OPTIONS**

368 Taft St. Umatilla, OR 97882

 Interior Color Package: "Granite Shoreline". Painted Cabinets (All cabinets in house MUST be selected as "PAINTED")

- Exterior Color Package: Alpine Trail
- Exterior Color Package: Spring Mist •
- Light Fixtures: Acadia

💶 4 Bedrooms

- Doors: Hardware Standard. "Cove" knobs / "Amador" front door