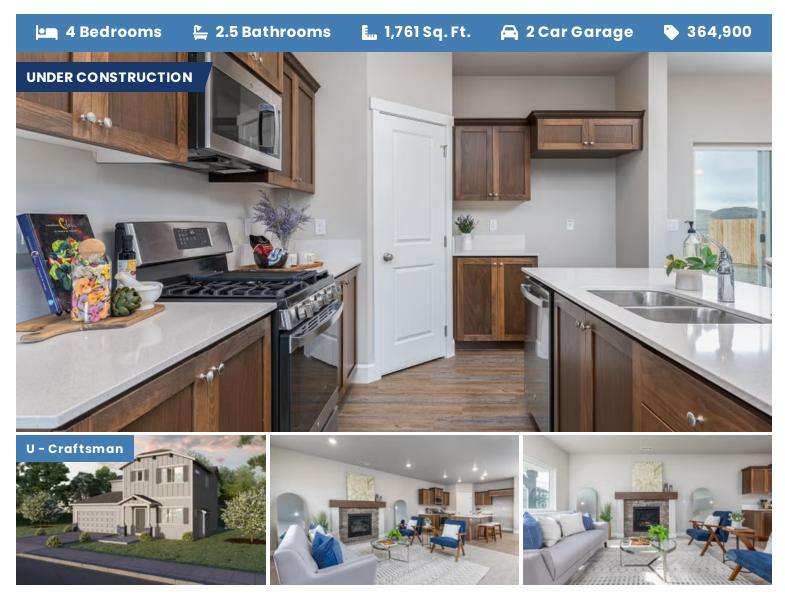

#### JEFFERSON PREMIER LOT 56

368 Taft St. Umatilla, OR 97882

- 4th Bedroom or Den on Main Level
- 9 Foot Ceilings throughout Main Level
- Gourmet Kitchen
- Kitchen Island with Sink
- Kitchen Pantry

- Open Great Room with Gas Fireplace
- Primary Suite with Walk-in Closet
- Quartz Countertops throughout Home
- Stainless Steel Appliances

### **MCCLANNAHAN SUMMIT**

JEFFERSON PREMIER LOT 56

368 Taft St. Umatilla, OR 97882

| 🖭 4 Bedrooms 🖺 2.5 Bathrooms 🚛 | 1,761 Sq. Ft. | 🛱 2 Car Garage | <b>&gt;</b> 364,900 |
|--------------------------------|---------------|----------------|---------------------|
|--------------------------------|---------------|----------------|---------------------|