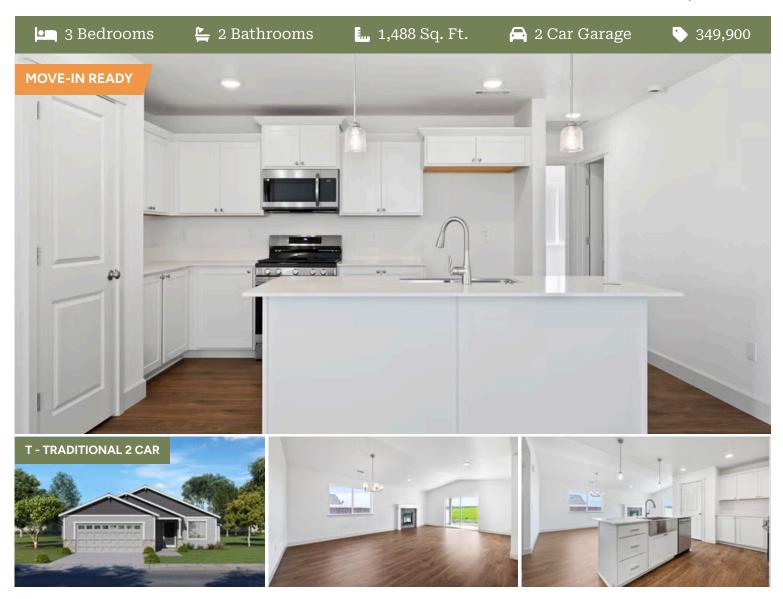

#### McKenzie Premier LOT 102

486 Grant St. Umatilla, OR 97882

3 Bedrooms

🖺 2 Bathrooms

1,488 Sq. Ft.

🔁 2 Car Garage

349,900

McKenzie 2-Car 1,488 Sq. Ft. 3 Bedroom, 2 Bath

# McKenzie Premier LOT 102

486 Grant St. Umatilla, OR 97882

3 Bedrooms

2 Bathrooms

1,488 Sq. Ft.

🔁 2 Car Garage

- Interior Color Package: "Haven Valley". Painted Cabinets (All cabinets in house MUST be selected as "PAINTED")
- Exterior Color Package: Spring Mist
- Light Fixtures: Acadia
- Doors: Hardware Standard. "Cove" knobs / "Amador" front door handle.
- Bathroom: Upgraded finishes in SRS. Soaker Tub NOT included. All bathrooms. (Plumbing Fixtures, bath accessories and shower door hardware). \*SRS = Spot Resistant Stainless.
- Bathroom: Shower Enclosure Glass Color Choice
- Electrical Package: Tech Package Pre Wire Includes
   Panel, 110 outlet, 1 Dual Wall Plate (Coax & Ethernet) in
   Great Room
- Ceilings: Vault in Great Room and Coffered Ceiling in Primary Bedroom
- Kitchen: 30" Cabinets. PAINTED Kitchen & Bathroom Cabinets.
- Counters: Quartz Counters and Backsplash in Kitchen
- Counters: Quartz Counters and Backsplash in Guest Bath

- Counters: Quartz Counters and Backsplash in Master
  Bath
- Exterior Covered Patio: Rear 12x10
- Kitchen: Pendant Lights over Kitchen Island In place of recessed LED
- Electrical: Recessed LEDs. Add 2 for 4 total+ Dimmer in Primary Bedroom.
- Garage: Garage Door Opener
- Garage: Garage Door Opener Wireless Keypad
- HVAC: Air Conditioner PreWire not previously selected
- Fireplace: (Direct Vent) with Mantel and Stone Surround
- Exterior: Stone on all Front Column(s)
- Kitchen: Farm Sink Stainless Steel Single Bowl
- Kitchen or Laundry Sink: Upgrade Faucet to Moen Arbor - Specifiy Color (Black or SRS), Quanity and Location(s)
- 48110: Flooring Great Room Wood Laminate (Casita Court)