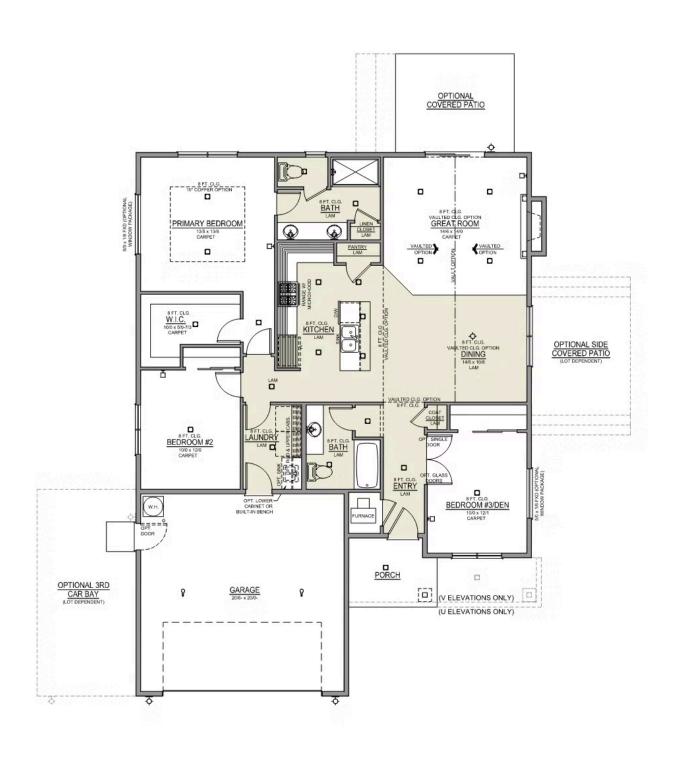

#### McKenzie Premier LOT 102

486 Grant St. Umatilla, OR 97882

3 Bedrooms

🖺 2 Bathrooms

1,488 Sq. Ft.

🔁 2 Car Garage

349,900

McKenzie 2-Car 1,488 Sq. Ft. 3 Bedroom, 2 Bath

# McKenzie Premier LOT 102

486 Grant St. Umatilla, OR 97882

3 Bedrooms

2 Bathrooms

1,488 Sq. Ft.

🔁 2 Car Garage

- Interior Color Package: "Haven Valley". Painted Cabinets (All cabinets in house MUST be selected as "PAINTED")
- Exterior Color Package: Spring Mist
- Light Fixtures: Acadia
- Doors: Hardware Standard. "Cove" knobs / "Amador" front door handle.
- Bathroom: Upgraded finishes in SRS. Soaker Tub NOT included. All bathrooms. (Plumbing Fixtures, bath accessories and shower door hardware). \*SRS = Spot Resistant Stainless.
- Bathroom: Shower Enclosure Glass Color Choice
- Electrical Package: Tech Package Pre Wire Includes
   Panel, 110 outlet, 1 Dual Wall Plate (Coax & Ethernet) in
   Great Room
- Ceilings: Vault in Great Room and Coffered Ceiling in Primary Bedroom
- Kitchen: 30" Cabinets. PAINTED Kitchen & Bathroom Cabinets.
- Counters: Quartz Counters and Backsplash in Kitchen
- Counters: Quartz Counters and Backsplash in Guest Bath

- Counters: Quartz Counters and Backsplash in Master
  Bath
- Exterior Covered Patio: Rear 12x10
- Kitchen: Pendant Lights over Kitchen Island In place of recessed LED
- Electrical: Recessed LEDs. Add 2 for 4 total+ Dimmer in Primary Bedroom.
- Garage: Garage Door Opener
- Garage: Garage Door Opener Wireless Keypad
- HVAC: Air Conditioner PreWire not previously selected
- Fireplace: (Direct Vent) with Mantel and Stone Surround
- Exterior: Stone on all Front Column(s)
- Kitchen: Farm Sink Stainless Steel Single Bowl
- Kitchen or Laundry Sink: Upgrade Faucet to Moen Arbor - Specifiy Color (Black or SRS), Quanity and Location(s)
- 48110: Flooring Great Room Wood Laminate (Casita Court)