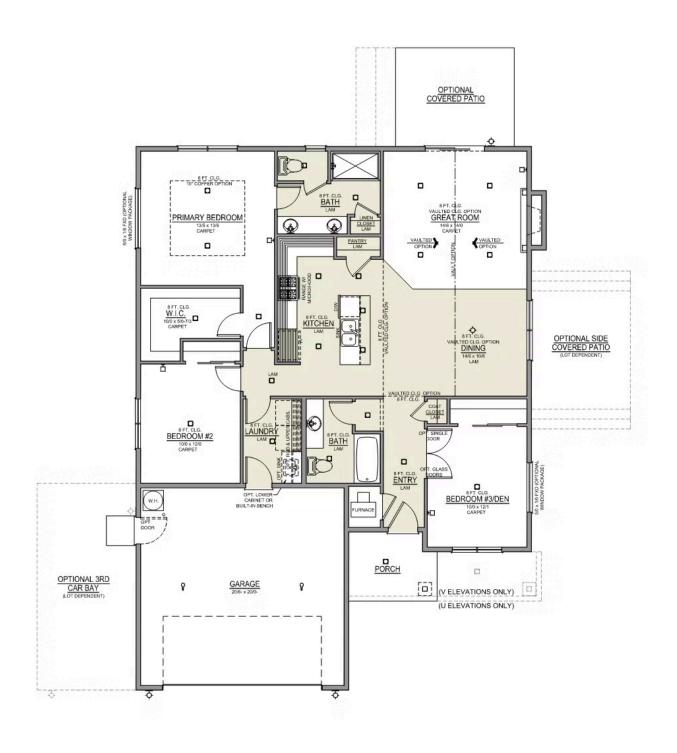

#### McKenzie Premier LOT 101

597 Grant St. Umatilla, OR 97882

3 Bedrooms

🖺 2 Bathrooms

1,488 Sq. Ft.

🔁 2 Car Garage

McKenzie 2-Car 1,488 Sq. Ft. 3 Bedroom, 2 Bath

# McKenzie Premier LOT 101

597 Grant St. Umatilla, OR 97882

**□** 3 Bedrooms

2 Bathrooms

..., 1,488 Sq. Ft.

🖰 2 Car Garage

- Interior Color Package: "Granite Shoreline". Painted Cabinets (All cabinets in house MUST be selected as "PAINTED")
- Exterior Color Package: Cascade Falls
- Light Fixtures: Acadia
- Doors: Hardware Standard. "Cove" knobs / "Amador" front door handle.
- Bathroom: Upgraded finishes in BLACK. Soaker Tub NOT included. All bathrooms. (Plumbing Fixtures, bath accessories and shower door hardware)
- Bathroom: Shower Enclosure(s) Glass Color Choice
- Electrical: Tech Package Pre Wire Includes Panel, 110 outlet, 1 Dual Wall Plate (Coax & Ethernet) in Great Room
- Ceilings: (Premier Series Only) Vault in Great Room and Coffered Ceiling in Primary Bedroom.
- Kitchen: 30" Cabinets. PAINTED Kitchen & Bathroom Cabinets.
- Cabinets: Specify Color of Knobs and Pulls
- Counters: Quartz Counters and Backsplash in Kitchen