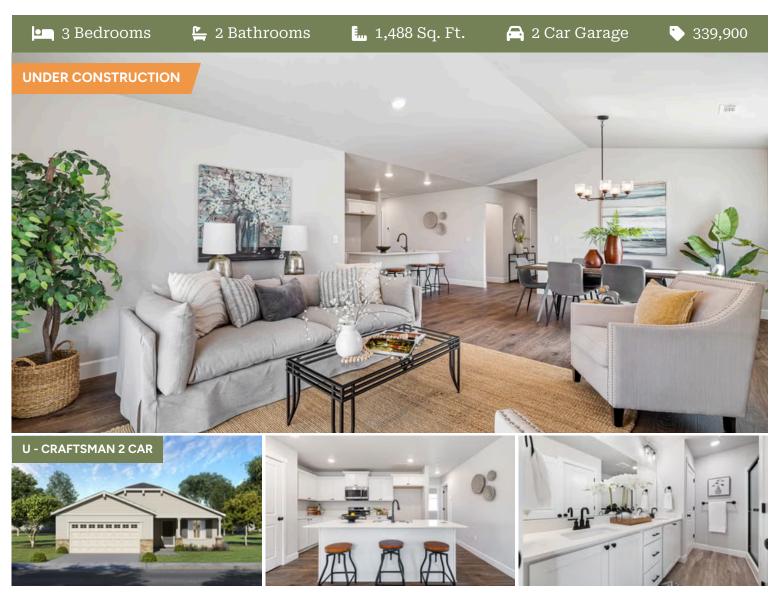

#### McKenzie Premier LOT 101

597 Grant St. Umatilla, OR 97882

3 Bedrooms

🖺 2 Bathrooms

1,488 Sq. Ft.

🔁 2 Car Garage

McKenzie 2-Car 1,488 Sq. Ft. 3 Bedroom, 2 Bath

# McKenzie Premier LOT 101

597 Grant St. Umatilla, OR 97882

**□** 3 Bedrooms

2 Bathrooms

..., 1,488 Sq. Ft.

🖰 2 Car Garage

- Interior Color Package: "Granite Shoreline". Painted Cabinets (All cabinets in house MUST be selected as "PAINTED")
- Exterior Color Package: Cascade Falls
- Light Fixtures: Acadia
- Doors: Hardware Standard. "Cove" knobs / "Amador" front door handle.
- Bathroom: Upgraded finishes in BLACK. Soaker Tub NOT included. All bathrooms. (Plumbing Fixtures, bath accessories and shower door hardware)
- Bathroom: Shower Enclosure(s) Glass Color Choice
- Electrical: Tech Package Pre Wire Includes Panel, 110 outlet, 1 Dual Wall Plate (Coax & Ethernet) in Great Room
- Ceilings: (Premier Series Only) Vault in Great Room and Coffered Ceiling in Primary Bedroom.
- Kitchen: 30" Cabinets. PAINTED Kitchen & Bathroom Cabinets.
- Cabinets: Specify Color of Knobs and Pulls
- Counters: Quartz Counters and Backsplash in Kitchen