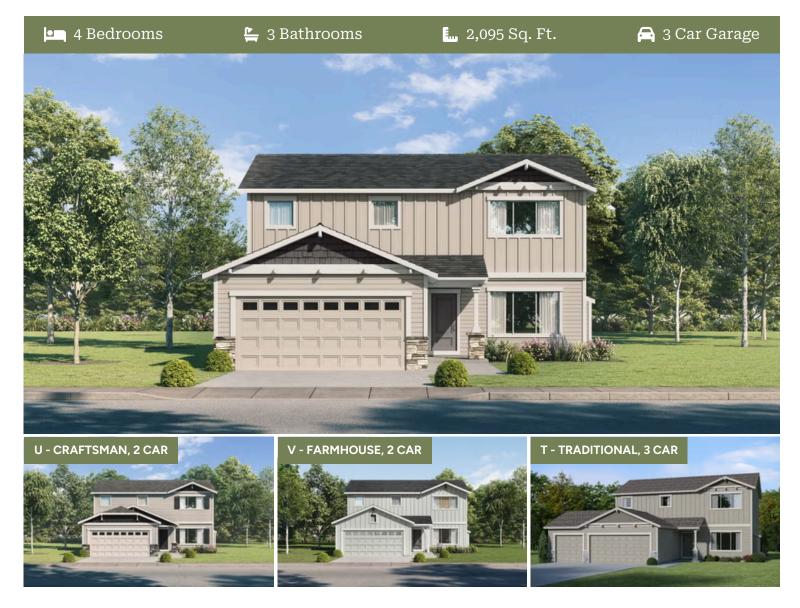

## **Metolius Premier**

McClannahan Summit

4 Bedrooms

🖺 3 Bathrooms

2,095 Sq. Ft.

😝 3 Car Garage

Metolius 2-Car 2,095 Sq. Ft. 4 Bedroom, 3 Bath

## **Metolius Premier**

McClannahan Summit

4 Bedrooms

🖺 3 Bathrooms

2,095 Sq. Ft.

🔁 3 Car Garage

Metolius 2-Car 2,095 Sq. Ft. 4 Bedroom, 3 Bath