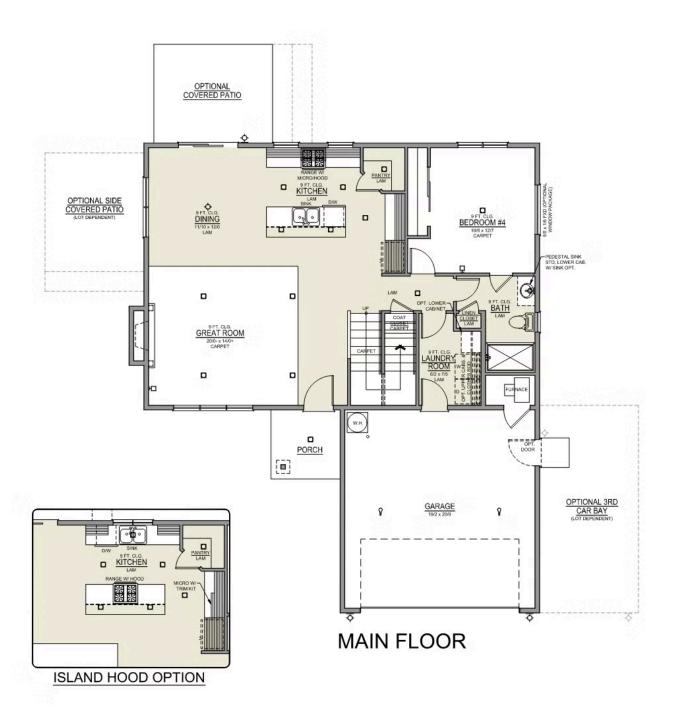

## McClannahan Summit

- Upstairs Flex Space/Loft
- Kitchen Island with Sink
- · Corner Kitchen Pantry
- Main Level Guest Suite or Office
- Great Room with Electric Fireplace

- · Primary Suite with Walk-in Closet
- Quartz Countertops throughout Home
- Stainless Steel Appliances
- 9 Foot Ceilings throughout Main Level

## **Metolius Premier**

McClannahan Summit

4 Bedrooms

🖺 3 Bathrooms

2,095 Sq. Ft.

😝 3 Car Garage

Metolius 2-Car 2,095 Sq. Ft. 4 Bedroom, 3 Bath

## **Metolius Premier**

McClannahan Summit

4 Bedrooms

🖺 3 Bathrooms

2,095 Sq. Ft.

🔁 3 Car Garage

Metolius 2-Car 2,095 Sq. Ft. 4 Bedroom, 3 Bath