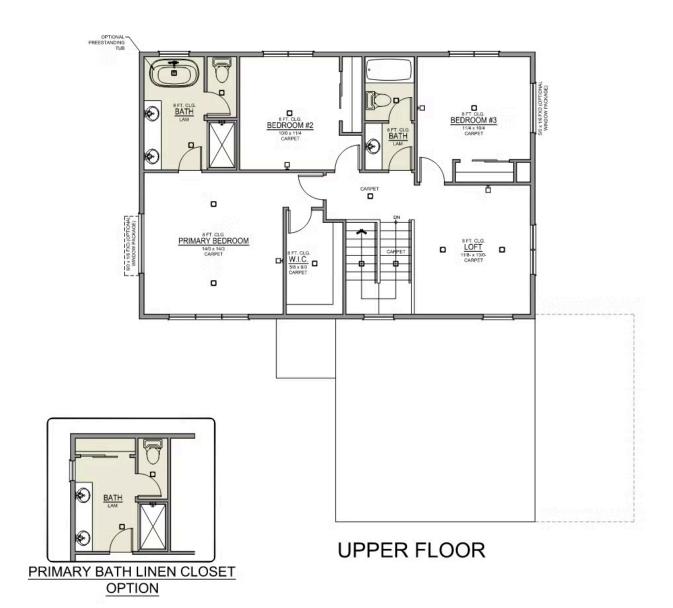

## McClannahan Summit

- Upstairs Flex Space/Loft
- Kitchen Island with Sink
- · Corner Kitchen Pantry
- Main Level Guest Suite or Office
- Great Room with Electric Fireplace

- · Primary Suite with Walk-in Closet
- Quartz Countertops throughout Home
- Stainless Steel Appliances
- 9 Foot Ceilings throughout Main Level

## **Metolius Premier**

McClannahan Summit

4 Bedrooms

🖺 3 Bathrooms

2,095 Sq. Ft.

😝 3 Car Garage

Metolius 2-Car 2,095 Sq. Ft. 4 Bedroom, 3 Bath

## **Metolius Premier**

McClannahan Summit

4 Bedrooms

🖺 3 Bathrooms

2,095 Sq. Ft.

🔁 3 Car Garage

Metolius 2-Car 2,095 Sq. Ft. 4 Bedroom, 3 Bath