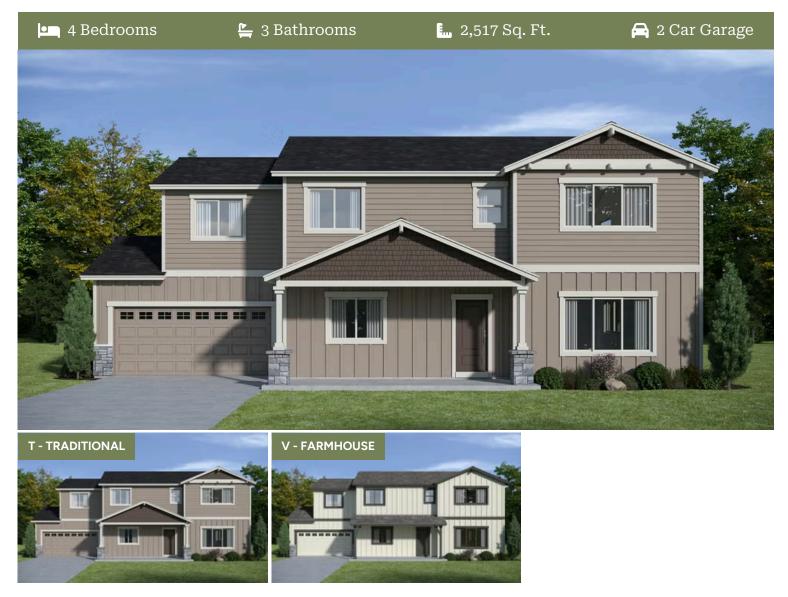

**Premier Collection** 

# **Miranda Premier**

#### McClannahan Summit

- 9 Foot Ceilings throughout Main Level
- Great Room with Electric Fireplace
- Kitchen Island with Sink
- Kitchen Pantry

- Upstairs Bonus Room / Loft
- Primary Suite with Walk-in Closet
- Quartz Countertops throughout Home
- Stainless Steel Appliances