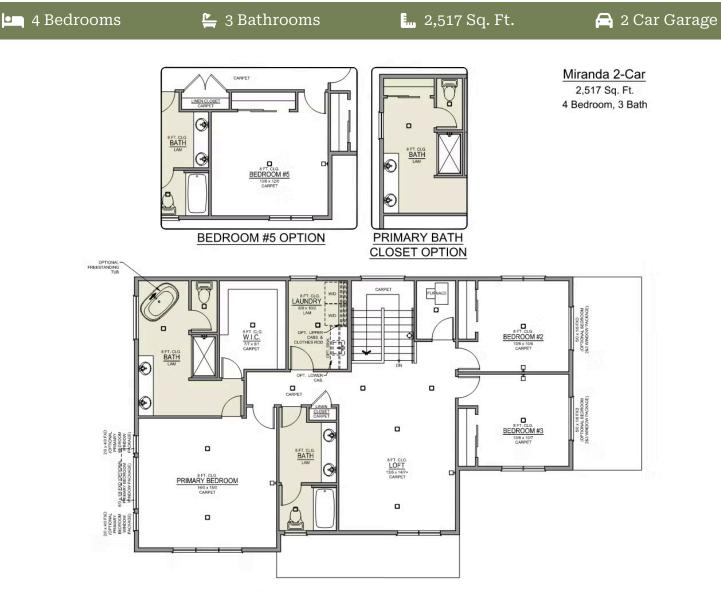

ain Level
- Great Room with Electric Fireplace
- Kitchen Island with Sink
- Kitchen Pantry

- Upstairs Bonus Room / Loft
- Primary Suite with Walk-in Closet
- Quartz Countertops throughout Home
- Stainless Steel Appliances



541-833-9119

In a continual effort to improve our product, MonteVista Homes reserves the right to change product design, features, materials, floor plans, specifications, prices and terms without prior notice. Square footage stated or implied are approximate. Images may be representative of future home and show what's possible not what's included. Seller is a licensed real estate broker in the State of Oregon. CCB#203709



**Premier Collection** 

## **Miranda Premier**

#### McClannahan Summit



**Premier Collection** 

## **Miranda Premier**

McClannahan Summit



**UPPER FLOOR**