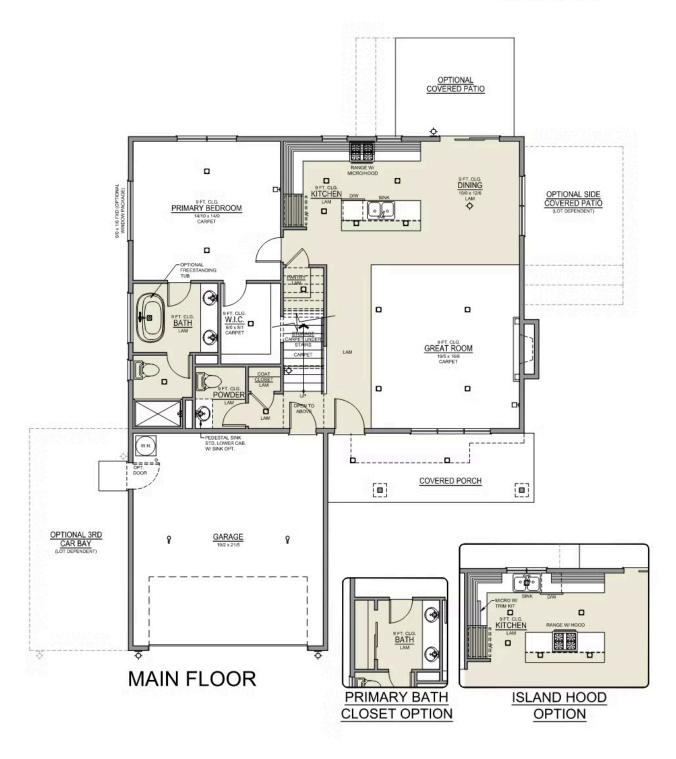

### McClannahan Summit

- Primary Suite on Main Level with Walk-in Closet 9 Foot Ceilings throughout Main Level
- Great Room with Electric Fireplace
- Upstairs Bonus Room / Loft
- Kitchen Island and Pantry

- Quartz Countertops throughout the Home
- Stainless Steel Appliances

541-833-9119

## **Thielsen Premier**

McClannahan Summit

4 Bedrooms

2.5 Bathrooms

2,373 Sq. Ft.

🔁 2 Car Garage

Thielsen 2-Car 2,373 Sq. Ft. 4 Bedroom, 3 Bath

# **Thielsen Premier**

McClannahan Summit

4 Bedrooms

2.5 Bathrooms

**1.** 2,373 Sq. Ft.

2 Car Garage

Thielsen 2-Car 2,373 Sq. Ft. 4 Bedroom, 3 Bath

**UPPER FLOOR**