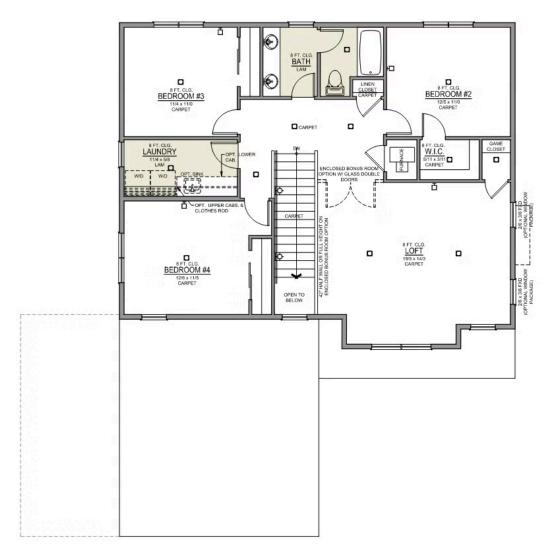

## **Thielsen Premier**

McClannahan Summit

4 Bedrooms

2.5 Bathrooms

2,373 Sq. Ft.

🔁 2 Car Garage

Thielsen 2-Car 2,373 Sq. Ft. 4 Bedroom, 3 Bath

# **Thielsen Premier**

McClannahan Summit

4 Bedrooms

2.5 Bathrooms

**1.** 2,373 Sq. Ft.

2 Car Garage

Thielsen 2-Car 2,373 Sq. Ft. 4 Bedroom, 3 Bath

**UPPER FLOOR**