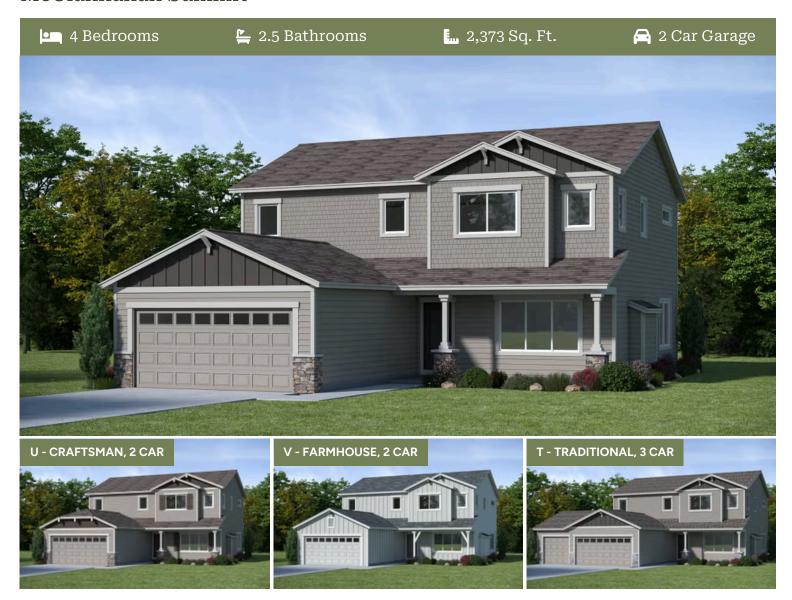

### McClannahan Summit

- Primary Suite on Main Level with Walk-in Closet 9 Foot Ceilings throughout Main Level
- Great Room with Electric Fireplace
- Upstairs Bonus Room / Loft
- Kitchen Island and Pantry

## **Thielsen Premier**

McClannahan Summit

4 Bedrooms

2.5 Bathrooms

2,373 Sq. Ft.

🔁 2 Car Garage

Thielsen 2-Car 2,373 Sq. Ft. 4 Bedroom, 3 Bath

# **Thielsen Premier**

McClannahan Summit

4 Bedrooms

2.5 Bathrooms

**1.** 2,373 Sq. Ft.

2 Car Garage

Thielsen 2-Car 2,373 Sq. Ft. 4 Bedroom, 3 Bath

**UPPER FLOOR**