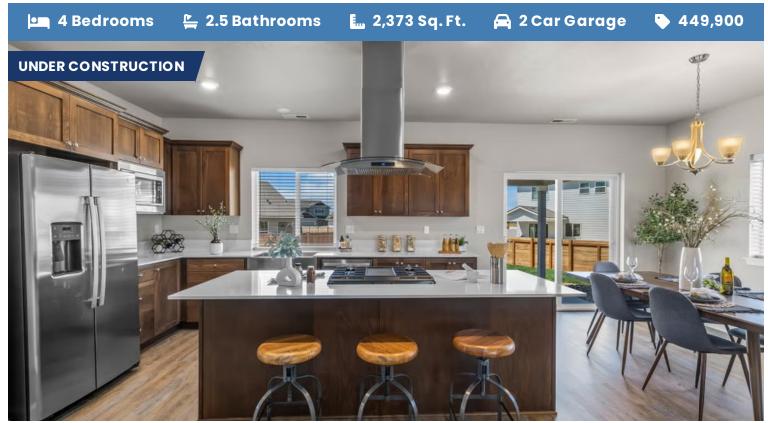

# THIELSEN PREMIER LOT **57**

386 Taft St. Umatilla, OR 97882

4 Bedrooms

2.5 Bathrooms

£., 2,373 Sq. Ft.

🛱 2 Car Garage

**449,900** 

Thielsen 2-Car 2,373 Sq. Ft. 4 Bedroom, 3 Bath

386 Taft St. Umatilla, OR 97882

4 Bedrooms

2.5 Bathrooms

**L.** 2,373 Sq. Ft.

🛱 2 Car Garage

**449,900** 

Thielsen 2-Car 2,373 Sq. Ft. 4 Bedroom, 3 Bath

**UPPER FLOOR** 

# THIELSEN PREMIER LOT **57**

386 Taft St. Umatilla, OR 97882

4 Bedrooms

**2.5** Bathrooms

**L.** 2,373 Sq. Ft.

**2** Car Garage

**449,900** 

- Interior Color Package: "Mountain Vogue". Painted Cabinets (All cabinets in house MUST be selected as "PAINTED")
- Exterior Color Package: Rustic Woods
- Light Fixtures: Acadia
- Doors: Hardware Standard. "Cove" knobs / "Amador" front door handle.
- Bathroom: Shower Enclosure Glass Color Choice
- Electrical Package: Tech Package Pre Wire Includes Panel, 110 outlet, 1 Dual Wall Plate (Coax & Ethernet) in Great Room
- Windows Package: Optional Windows
- Kitchen: Island Range and Hood. 30" Cabinets. PAINTED Kitchen & Bathroom Cabinets. Sliding Window over the sink.
- Bathroom: Replace Pedestal Sink with Lower Cabinet -PAINTED. Includes Quartz Counter Top & Backsplash
- Cabinets: Knobs and Pulls
- Counters: Quartz Counters and Backsplash in Kitchen
- Counters: Quartz Counters and Backsplash in Guest Bath