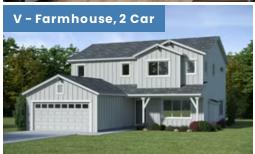

## THIELSEN PREMIER

386 Taft St. Umatilla, OR 97882

- Primary Suite On Main Level
- Walk-in Closet in Primary
- Great Room with Gas Fireplace
- Upstairs Bonus Room / Loft
- Kitchen Island and Pantry

- 9 Foot Ceilings throughout Main Level
- Quartz Countertops throughout Home
- Stainless Steel Appliances
- Covered Front Porch

# THIELSEN PREMIER LOT **57**

386 Taft St. Umatilla, OR 97882

4 Bedrooms

2.5 Bathrooms

£., 2,373 Sq. Ft.

🛱 2 Car Garage

**449,900** 

Thielsen 2-Car 2,373 Sq. Ft. 4 Bedroom, 3 Bath