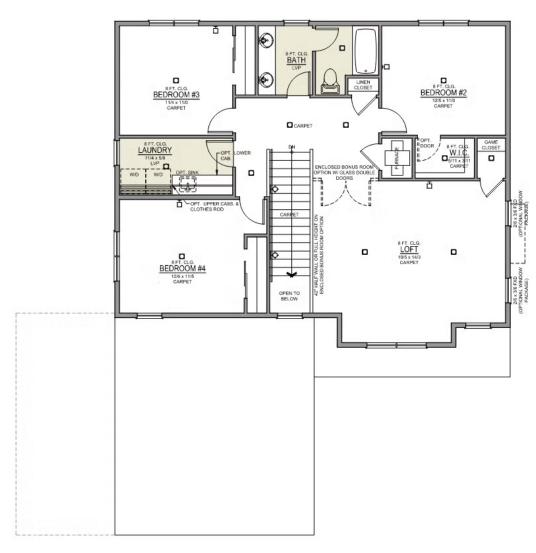

386 Taft St. Umatilla, OR 97882

4 Bedrooms

2.5 Bathrooms

**L.** 2,373 Sq. Ft.

🛱 2 Car Garage

**449,900** 

Thielsen 2-Car 2,373 Sq. Ft. 4 Bedroom, 3 Bath

**UPPER FLOOR** 