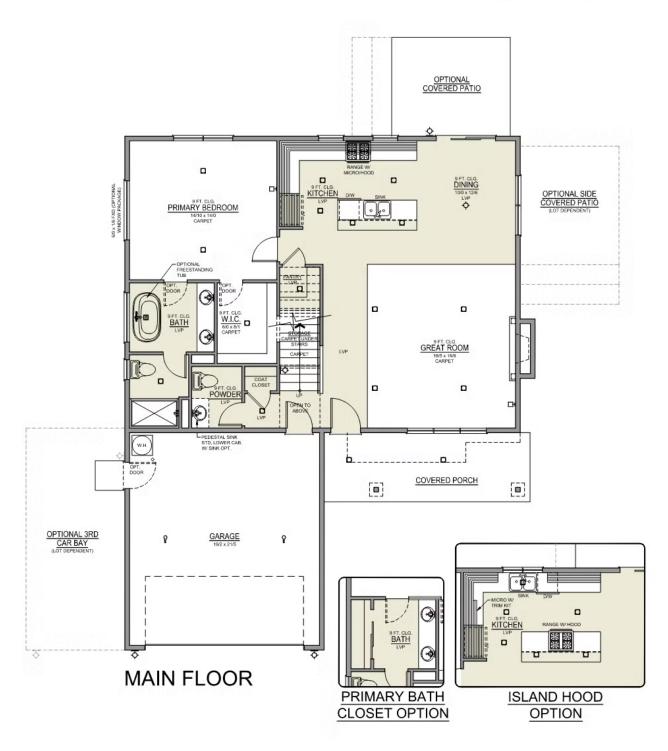

## THIELSEN PREMIER

386 Taft St. Umatilla, OR 97882

- Primary Suite On Main Level
- Walk-in Closet in Primary
- Great Room with Gas Fireplace
- Upstairs Bonus Room / Loft
- Kitchen Island and Pantry

- 9 Foot Ceilings throughout Main Level
- Quartz Countertops throughout Home
- Stainless Steel Appliances
- Covered Front Porch

# THIELSEN PREMIER LOT **57**

386 Taft St. Umatilla, OR 97882

4 Bedrooms

2.5 Bathrooms

£., 2,373 Sq. Ft.

🛱 2 Car Garage

**449,900** 

Thielsen 2-Car 2,373 Sq. Ft. 4 Bedroom, 3 Bath

# THIELSEN PREMIER LOT **57**

386 Taft St. Umatilla, OR 97882

4 Bedrooms

**2.5** Bathrooms

**L.** 2,373 Sq. Ft.

**2** Car Garage

**449,900** 

- Interior Color Package: "Mountain Vogue". Painted Cabinets (All cabinets in house MUST be selected as "PAINTED")
- Exterior Color Package: Rustic Woods
- Light Fixtures: Acadia
- Doors: Hardware Standard. "Cove" knobs / "Amador" front door handle.
- Bathroom: Shower Enclosure Glass Color Choice
- Electrical Package: Tech Package Pre Wire Includes Panel, 110 outlet, 1 Dual Wall Plate (Coax & Ethernet) in Great Room
- Windows Package: Optional Windows
- Kitchen: Island Range and Hood. 30" Cabinets. PAINTED Kitchen & Bathroom Cabinets. Sliding Window over the sink.
- Bathroom: Replace Pedestal Sink with Lower Cabinet -PAINTED. Includes Quartz Counter Top & Backsplash
- Cabinets: Knobs and Pulls
- Counters: Quartz Counters and Backsplash in Kitchen
- Counters: Quartz Counters and Backsplash in Guest Bath