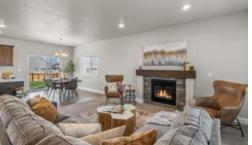

## THIELSEN PREMIER

386 Taft St. Umatilla, OR 97882

- Primary Suite On Main Level
- Walk-in Closet in Primary
- Great Room with Gas Fireplace
- Upstairs Bonus Room / Loft
- Kitchen Island and Pantry

- 9 Foot Ceilings throughout Main Level
- Quartz Countertops throughout Home
- Stainless Steel Appliances
- Covered Front Porch