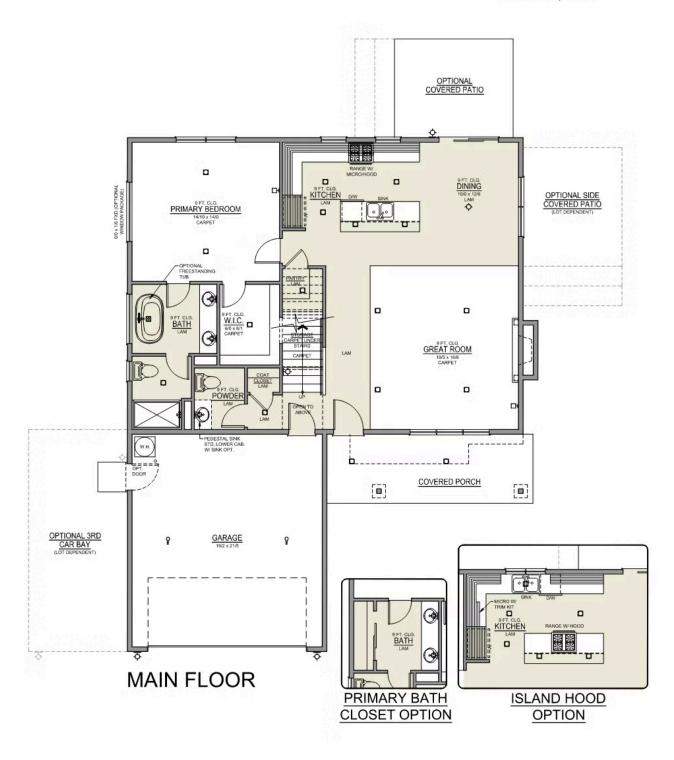

### **Thielsen Premier**

Available in 4 Communities

4 Bedrooms

2.5 Bathrooms

2,373 Sq. Ft.

🔁 2 Car Garage

Thielsen 2-Car 2,373 Sq. Ft. 4 Bedroom, 3 Bath

## **Thielsen Premier**

Available in 4 Communities

4 Bedrooms

2.5 Bathrooms

2,373 Sq. Ft.

2 Car Garage

Thielsen 2-Car 2,373 Sq. Ft. 4 Bedroom, 3 Bath

**UPPER FLOOR**