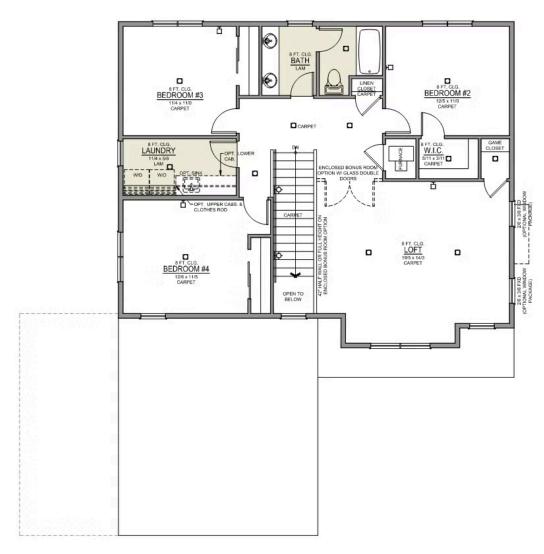

## **Thielsen Premier**

Available in 4 Communities

4 Bedrooms

2.5 Bathrooms

2,373 Sq. Ft.

2 Car Garage

Thielsen 2-Car 2,373 Sq. Ft. 4 Bedroom, 3 Bath

**UPPER FLOOR**