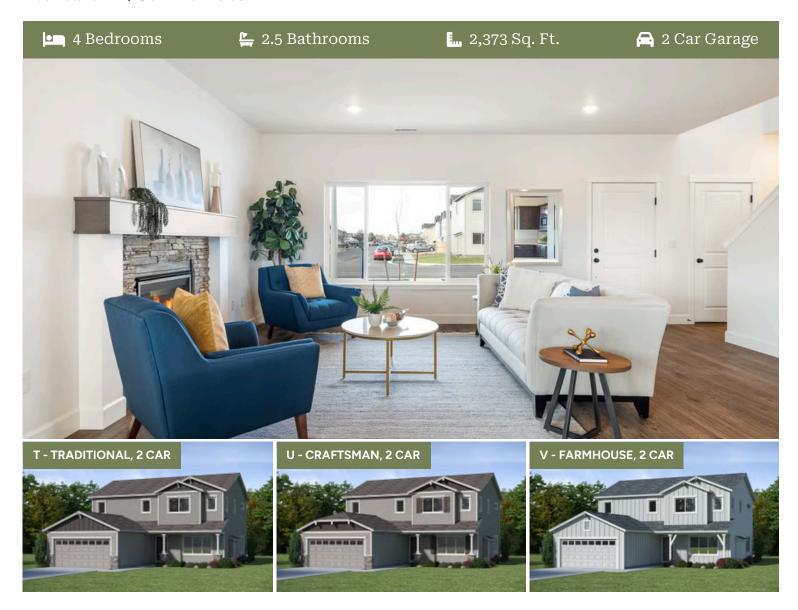

### **Thielsen Premier**

Available in 4 Communities

4 Bedrooms

2.5 Bathrooms

2,373 Sq. Ft.

🔁 2 Car Garage

Thielsen 2-Car 2,373 Sq. Ft. 4 Bedroom, 3 Bath

## **Thielsen Premier**

Available in 4 Communities

4 Bedrooms

2.5 Bathrooms

2,373 Sq. Ft.

2 Car Garage

Thielsen 2-Car 2,373 Sq. Ft. 4 Bedroom, 3 Bath

**UPPER FLOOR**